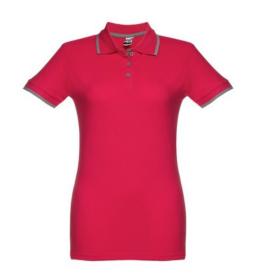

## THC ROME WOMEN. WOMEN'S SLIM FIT POLO SHIRT

#### **Basic informations**

Size: L

Color: Red

## **Specification**

Short-sleeved bicolour polo for women in 100% carded cotton pique (210 g/m²) (colour: 183: 85% cotton/15% viscose). Two-colour contrast on the collar, sleeve and placket. Contains collar and cuffs in Rib. Reinforced placket with 3 contrasting colour buttons (extra button inserted in the inner side seam). Fitted waist and small side slits on the bottom of the polo. Sizes: S, M, L, XL, XXL