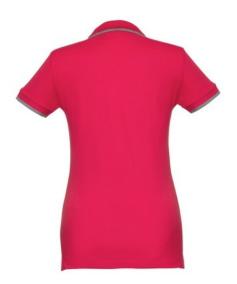

## **Specification**

Short-sleeved bicolour polo for women in 100% carded cotton pique (210 g/m²) (colour: 183: 85% cotton/15% viscose). Two-colour contrast on the collar, sleeve and placket. Contains collar and cuffs in Rib. Reinforced placket with 3 contrasting colour buttons (extra button inserted in the inner side seam). Fitted waist and small side slits on the bottom of the polo. Sizes: S, M, L, XL, XXL